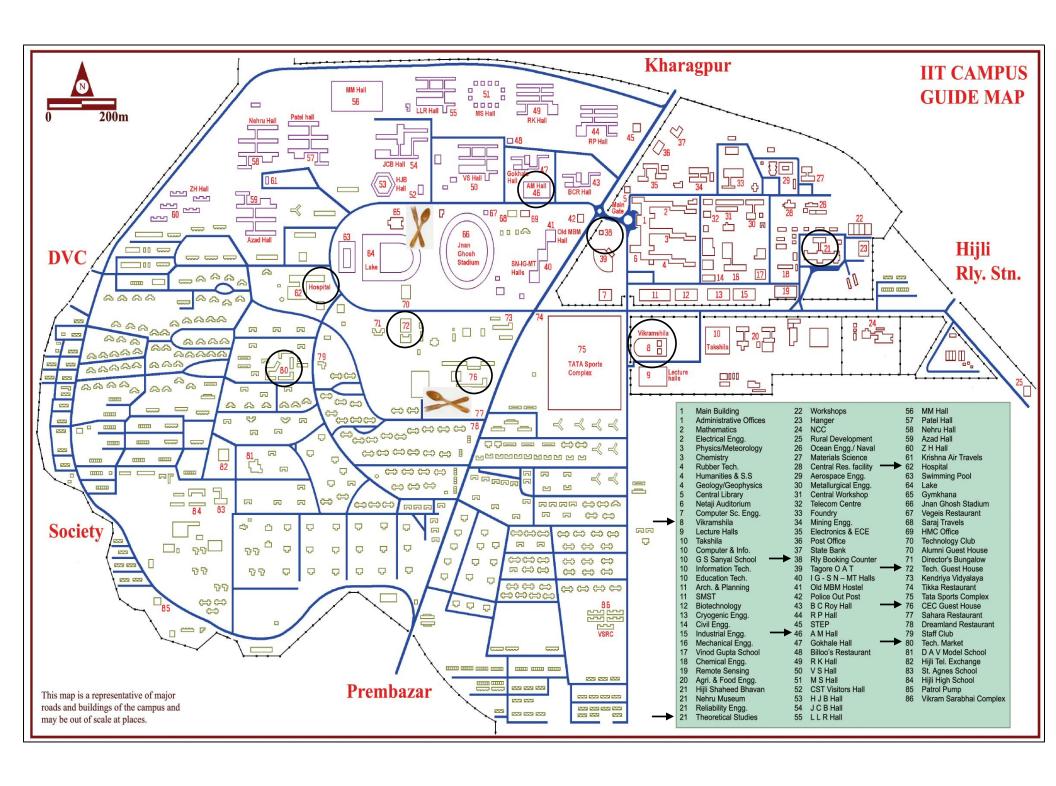

## Location

Beside Visveswaraya Guest House In front of R.K.Hall Beside stadium Behind Gymkhana Beside Tata Complex Play Ground Beside Railway booking counter

**Email:** Linux/Windows machine will be available at CTS. Contact Prasun Dutta/Prakash Sarkar/Ujal Halder for login instructions.

**STD/ISD Booths:** Booths inside the Campus are shown on the map (reverse side). **Railway Reservation:** A railway reservation counter (8:00 am-8:00 pm) is located inside the Academic Area near Gate No. 1.

Provisions and Stationery: Could be bought at the Tech. Market, IIT Kharagpur (see the map overleaf)